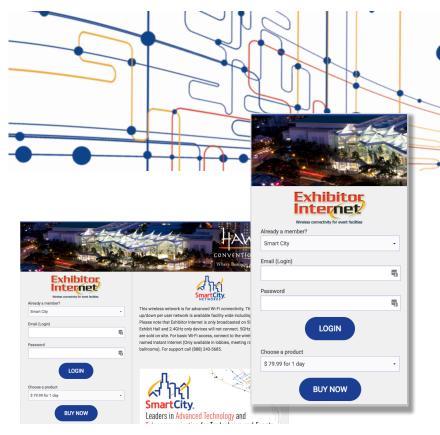

### WiFi Connection Guide

- Open your browser (Internet Explorer, Firefox, Safari, or other standard browser). You should see a page resembling the graphic shown.\*
- If this is your initial purchase, enter your username (email address) and password in the area shown on the left and click BUY NOW. Follow additional prompts to complete your purchase or log-in. Refer to service options and limitations shown to the right.
- If you have already created an account and are returning for an additional session, click LOGIN.
- \*If you do not see the above screenshot when you open your browser, please refresh your browser. If you still do not see this page you may need to manually select the SSID (network name) by following your computer's procedure for viewing and selecting a wireless network. The Smart City SSIDs to look for are "Exhibitor Internet" or "Instant Internet."